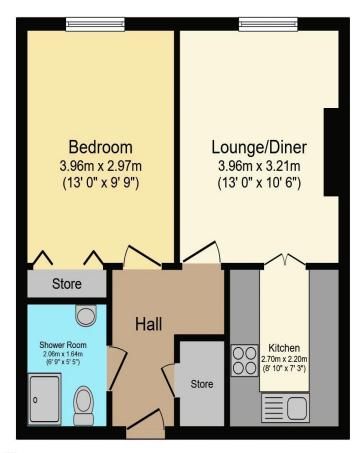

# Visit us at retirementhomesearch.co.uk

Total floor area 42.7 m² (460 sq.ft.) approx

This floor plan is for illustrative purposes only. It is not drawn to scale. Any measurements, floor areas (including any total floor area), openings and orientation are approximate. No details are guaranteed, they cannot be relied upon for any purpose and they do not form part of any agreement. No liability is taken for any error, omission or misstatement. A party must rely upon its own inspection(s). Powered by www.focalagent.com